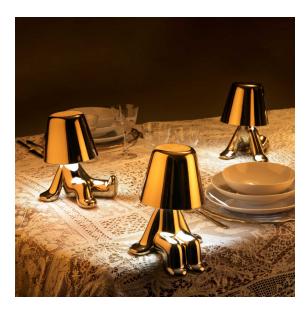

The Golden Brothers, assuming different postures, create an animated landscape characterizing the table and every corner of the house.

This family of rechargeable battery-operated LED lamps is equipped with a soft touch switch.