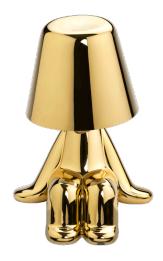

## GOLDEN BROTHERS - SAM

design Stefano Giovannoni

This Golden Brothers is called Sam.

Designed by Stefano Giovannoni, Golden Brothers are a family of lamp-characters which, reflecting a soft light on their body, enhance the plasticity and fluidity of their silhouette

The Golden Brothers, assuming different postures, create an animated landscape characterizing the table and every corner of the house.

This family of rechargeable battery-operated LED lamps is equipped with a soft touch switch.