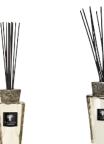

Totem

| Name           | Mini Totem                                      | Totem 2 L                                       | Totem 5 L                                       |
|----------------|-------------------------------------------------|-------------------------------------------------|-------------------------------------------------|
| Size           | 15 cm                                           | 28 cm                                           | 36 cm                                           |
| Capacity       | 250 ml                                          | 2 L                                             | 5 L                                             |
| Diffusion time | 70 dayrs (x2)                                   | 10 months                                       | 1 year                                          |
|                | Sold with 500<br>ml of<br>perfume and<br>sticks | Sold with 2 L<br>ml of<br>perfume and<br>sticks | Sold with 5 L<br>ml of<br>perfume and<br>sticks |