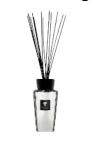

#### **Diffusers Lodge**

| Name           | Diffuser Lodge   |  |
|----------------|------------------|--|
| Size           | 19 cm            |  |
| Capacity       | 500 ml           |  |
| Diffusion time | 3 months         |  |
|                | Sold with sticks |  |

| Name     | Refill 500 ml          | Refill 1 L             |  |
|----------|------------------------|------------------------|--|
| Capacity | 500 ml                 | 1 L                    |  |
|          | Sold without<br>sticks | Sold without<br>sticks |  |