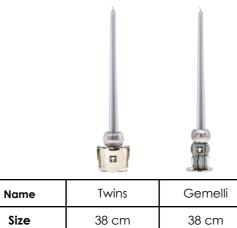

## **Candle Holders**

12 hrs

Sold by 2 + 2

candles

Candles also

sold separately 12 hrs

Sold by 2 + 2

candles Candles also

sold

separately

**Burning time** 

Sprays

Sprays Name Capacity 29 ml