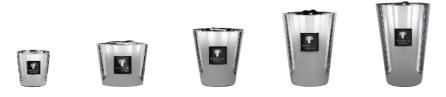

#### **Scented candles**

| Name            | Max One | Max 10     | Max 16     | Max 24      | Maxi Max    |
|-----------------|---------|------------|------------|-------------|-------------|
| Size            | 8 cm    | 10 cm      | 16 cm      | 24 cm       | 35 cm       |
| Net weight      | 190 gr  | 500 gr     | 1,1 kg     | 3 kg        | 6,5 kg      |
| Number of wicks | 1       | 4          | 4          | 5           | 8           |
| Burning time    | 30 hrs  | 60 hrs     | 150 hrs    | 400 hrs     | 800 hrs     |
| First burn      | 3 hrs   | 3 to 4 hrs | 5 to 6 hrs | 8 to 10 hrs | 8 to 10 hrs |