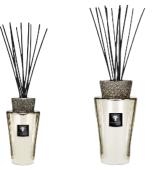

#### **Diffusers Lodge**

| Name           | Diffuser Lodge   |  |
|----------------|------------------|--|
| Size           | 19 cm            |  |
| Capacity       | 500 ml           |  |
| Diffusion time | 3 months         |  |
|                | Sold with sticks |  |

| Name     | Refill 500 ml          | Refill 1 L             |  |
|----------|------------------------|------------------------|--|
| Capacity | 500 ml                 | 1 L                    |  |
|          | Sold without<br>sticks | Sold without<br>sticks |  |