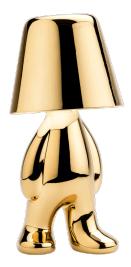

## GOLDEN BROTHERS - TOM

design Stefano Giovannoni

This Golden Brothers is called Tom.

Designed by Stefano Giovannoni, Golden Brothers are a family of lamp-characters which, reflecting a soft light on their body, enhance the plasticity and fluidity of their

The Golden Brothers, assuming different postures, create an animated landscape characterizing the table and every corner of the house.

This family of rechargeable battery-operated LED lamps is equipped with a soft touch switch.