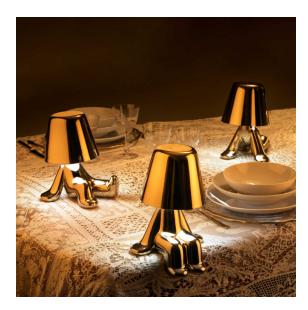

The Golden Brothers, assuming different postures, create an animated landscape characterizing the table and every corner of the house.

This family of rechargeable battery-operated LED lamps is equipped with a soft touch switch.