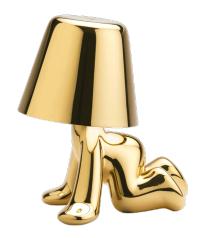

## GOLDEN BROTHERS - RON

design Stefano Giovannoni

This Golden Brothers is called Ron.

Designed by Stefano Giovannoni, Golden Brothers are a family of lamp-characters which, reflecting a soft light on their body, enhance the plasticity and fluidity of their

The Golden Brothers, assuming different postures, create an animated landscape characterizing the table and every corner of the house.

This family of rechargeable battery-operated LED lamps is equipped with a soft touch switch.