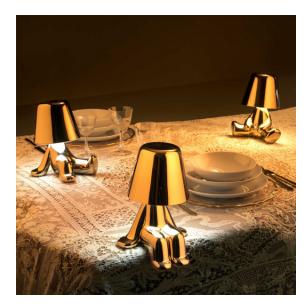

The Golden Brothers, assuming different postures, create an animated landscape characterizing the table and every corner of the house.

This family of rechargeable battery-operated LED lamps is equipped with a soft touch switch.