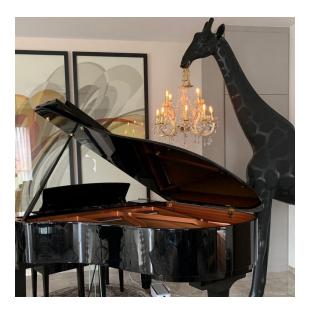

## GIRAFFE IN LOVE M INDOOR

2,65 metres

design Marcantonio

Designed by Marcantonio, Giraffe in Love M Indoor is a giraffe that holds a classic Marie-Thérèse style chandelier, 2.65 meters high, a dimension that allows it to step into everyone's homes. Bold and elegant she is naturally gonna be the centre of attention of any living room.