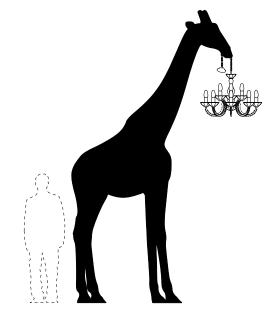

## GIRAFFE IN LOVE M INDOOR

2,65 metres

design Marcantonio

Designed by Marcantonio, Giraffe in Love M Indoor is a giraffe that holds a classic Marie-Thérèse style chandelier, 2.65 meters high, a dimension that allows it to step into everyone's homes. Bold and elegant she is naturally gonna be the centre of attention of any living room.