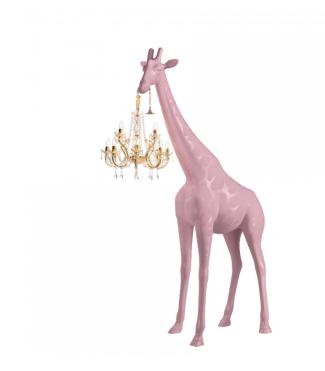

## GIRAFFE IN LOVE M INDOOR

2,65 metres

design Marcantonio

Designed by Marcantonio, Giraffe in Love M Indoor is a giraffe that holds a classic Marie-Thérèse style chandelier, 2.65 meters high, a dimension that allows it to step into everyone's homes. Bold and elegant she is naturally gonna be the centre of attention of any living room.

The new version has been upgraded in the quality of lighting, adding a dimmer to create the right atmosphere and adding weight to the back legs in order to improve the stability.

Specs Light Source: 12x E14x8W MAX 230V~50Hz (NOT INCLUDED) Dimensions (L - W - H): 172 x 79 x 265 cm